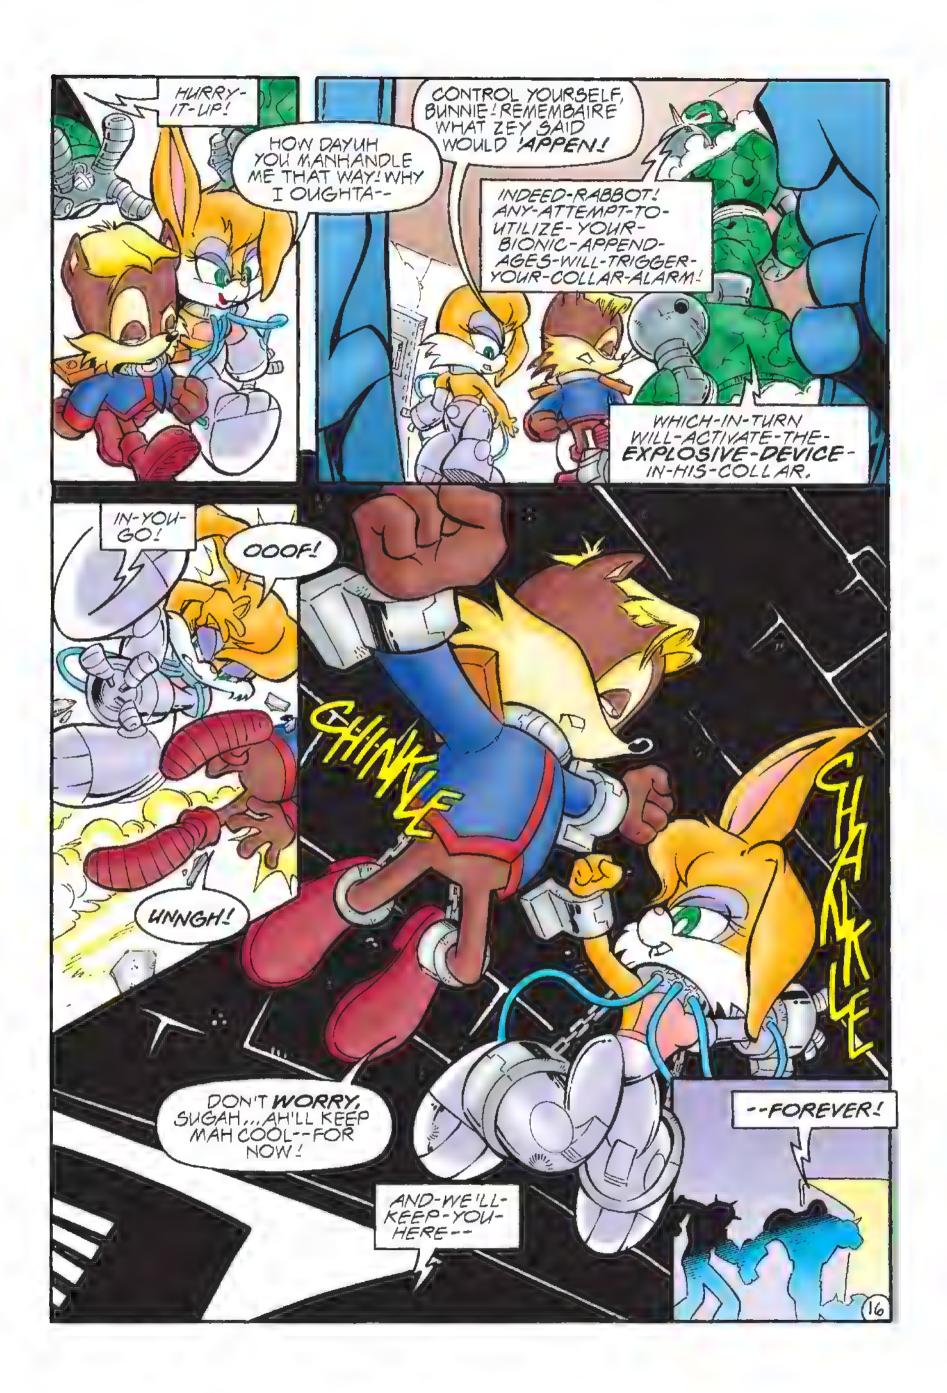

As the freedom fighters attempted to deal with their grief over these past events. Ring Acorn imposed Sonic to a life sentence on the prison island known as The Devil's Gulag. While on route, the vehicle carrying Sonic and one other freedom fighter traitor was shot down, providing Sonic with a means to

Outraged, king Acorn dispatched his most capable warrior.

Coffrey St. John, to hunt down the hedgehog at all costs.

Accompanied by his lieutenants and a couple of

Taxmanian Devil Dogs. St. John was soon hot on the trail, following
the clusive hedgehog deep into the caverns near the crash site.